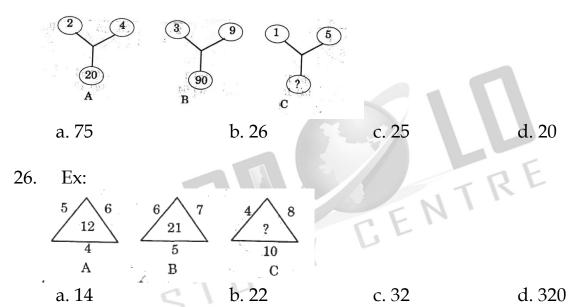

நபர் இவ்வாறு சொல்கிறார், ல(ந "இந்தப் புகைப்படத்தில் உள்ள பெண், என்னுடைய உடன் பிறந்தார் மகனின் தாய்வழிப் பாட்டி ஆவார்" புகைப்படத்தில் உள்ள அந்தப் பெண், தனக்கு வேறு சகோதரி இல்லாத அந்த நபரின் சகோதரிக்கு எந்த வகையில் உறவு? a. ஒன்றுவிட்ட சகோதரி b. அண்ணி, நாத்தனார் d. மாமியார் c. தாய்

Directions (Questions 18-19): Read the following information and answer the questions given below it:

A is the father of C. But C is not his son.

E is the daughter of C. F is the spouse of A.

B is the brother of C. D is the son of B.

G is the spouse of B. H is the father of G.

A என்பவர் C ன் தந்தை. ஆனால் C அவருடைய மகன் அல்ல

E என்பவர் C ன் மகள். F என்பவர் A ன் மனைவி

B என்பவர் C ன் சகோதரர். D என்பவர் B ன் மகன்

G என்பவர் B ன் மனைவி. H என்பவர் G ன் தந்தை





a. 4



b. 305 c. 343

d. 4



24. Ex:



25. Ex:



27. Ex:



89 16 С c. 17

d. 19

28. Ex:





a. 127



29. Ex:







30. Ex:





## LOGICAL REASONING ANSWER KEY

| 1  | 2  | 3  | 4  | 5  | 6  | 7  | 8  | 9  | 10 |
|----|----|----|----|----|----|----|----|----|----|
| D  | Α  | D  | C  | Α  | Α  | B  | D  | D  | B  |
| 11 | 12 | 13 | 14 | 15 | 16 | 17 | 18 | 19 | 20 |
| Α  | Α  | С  | D  | C  | D  | С  | C  | Α  | C  |
| 21 | 22 | 23 | 24 | 25 | 26 | 27 | 28 | 29 | 30 |
| С  | D  | C  | Α  | B  | C  | B  | B  | B  | C  |