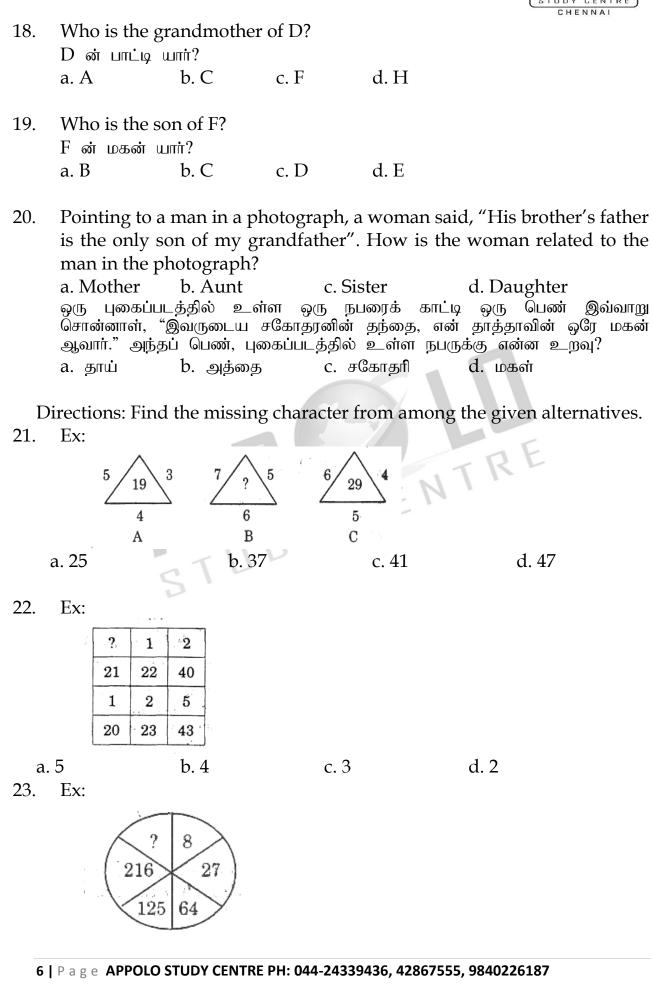

.. Cousin Mother-ind. law

புகைப்படத்தைக் காட்டி ஒரு நபர் இவ்வாறு சொல்கிறார், ல(ந "இந்தப் புகைப்படத்தில் உள்ள பெண், என்னுடைய உடன் பிறந்தார் மகனின் தாய்வழிப் பாட்டி ஆவார்" புகைப்படத்தில் உள்ள அந்தப் பெண், தனக்கு வேறு சகோதரி இல்லாத அந்த நபரின் சகோதரிக்கு எந்த வகையில் உறவு? a. ஒன்றுவிட்ட சகோதரி b. அண்ணி, நாத்தனார் d. மாமியார் c. தாய்

Directions (Questions 18-19): Read the following information and answer the questions given below it:

A is the father of C. But C is not his son.

E is the daughter of C. F is the spouse of A.

B is the brother of C. D is the son of B.

G is the spouse of B. H is the father of G.

A என்பவர் C ன் தந்தை. ஆனால் C அவருடைய மகன் அல்ல

E என்பவர் C ன் மகள். F என்பவர் A ன் மனைவி

B என்பவர் C ன் சகோதரர். D என்பவர் B ன் மகன்

G என்பவர் B ன் மனைவி. H என்பவர் G ன் தந்தை





a. 4



b. 305 c. 343

d. 4



24. Ex:



25. Ex:



27. Ex:



89 16 С c. 17

d. 19

28. Ex:





a. 127



29. Ex:







30. Ex:





## LOGICAL REASONING ANSWER KEY

| 1  | 2  | 3  | 4  | 5  | 6  | 7  | 8  | 9  | 10 |
|----|----|----|----|----|----|----|----|----|----|
| D  | Α  | D  | C  | Α  | Α  | B  | D  | D  | B  |
| 11 | 12 | 13 | 14 | 15 | 16 | 17 | 18 | 19 | 20 |
| Α  | Α  | С  | D  | C  | D  | С  | C  | Α  | C  |
| 21 | 22 | 23 | 24 | 25 | 26 | 27 | 28 | 29 | 30 |
| С  | D  | C  | Α  | B  | C  | B  | B  | B  | C  |